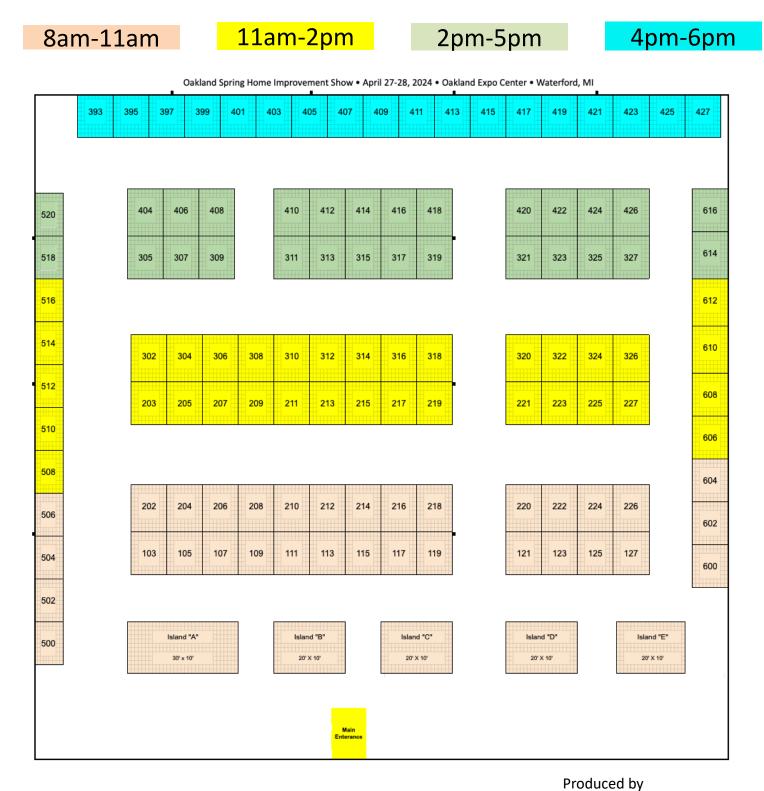

MOVE IN – Friday, April 26<sup>TH</sup> ● 8AM-11AM ORANGE SECTION ON FLOOR PLAN

MOVE IN – Friday, April 26<sup>TH</sup> • 11AM-2PM YELLOW SECTION ON FLOOR PLAN

MOVE IN – Friday, April 26<sup>TH</sup> • 2PM-5PM GREEN SECTION ON FLOOR PLAN

**BLUE SECTION ON FLOOR PLAN** 

MOVE IN – Friday, April 26<sup>TH</sup> ● 4PM-6PM